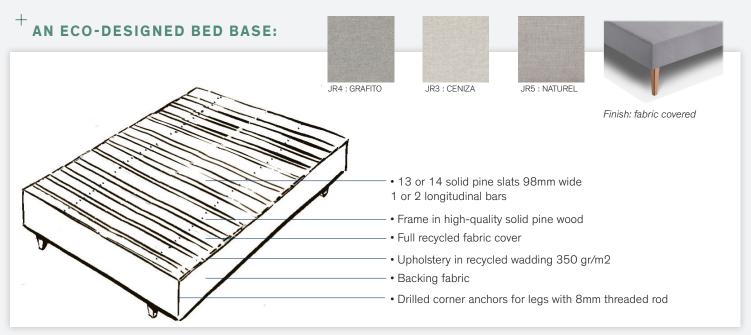

## **BEDBASE VISION 17**

HEIGHT: 17 CM FINISH: COVERED ENTIRELY Support: Firm

| Eco-friendly finish                                                             | The cover fabrics are made from a range of ecological thread Ecolife®. Kind to the skin and the environment, with Oeko-Tex and Global Recycled Standard certification, this fiber is untreated. |
|---------------------------------------------------------------------------------|-------------------------------------------------------------------------------------------------------------------------------------------------------------------------------------------------|
| Reinforcement of the mattress comfort                                           | Fixed wooden slats strengthen the mattress support. The frame is solid wood, a natural high-quality material. Corners are rounded for a finish in total harmony with the mattress.              |
| Comfortable and breathable bedding that promotes the local and circular economy | Quilted comfort thanks to the recycled wadding filling.                                                                                                                                         |

## + FINISH:

The bedbase VISION is available in 3 fabric colors, JR3 CENIZA, JR4 GRAFITO or JR5 NATUREL matching the GENERATION mettress. It is deliverd with legs - Scandinavian - in natural coloured wood, 15cm height.